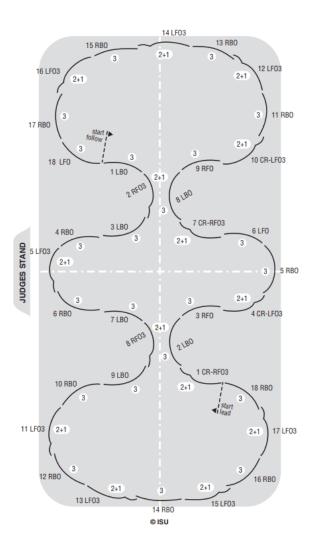

## PD 1: EUROPEAN WALTZ

BEATS PER PATTERN: 54 BEATS PER MINUTE: 135 MEASURES PER PATTERN: 18 BEATS PER MEASURE: 3

MINUMUM PATTERN TIME: :23.6 MAXIMUM PATTERN TIME: :24.4 MAXIMUM OVERALL TIME: 1:20

| EUROPEAN WALTZ                                     |                          |                                      |  |
|----------------------------------------------------|--------------------------|--------------------------------------|--|
| 1 Section, 2 Sequences; <mark>25% = 4 steps</mark> |                          |                                      |  |
| CALLING SPECIFICATIONS                             |                          |                                      |  |
| KEY POINT FEATURES                                 |                          |                                      |  |
| MUST INCLUDE CORRECT EDGES, TIMING & HOLDS         |                          |                                      |  |
| KP                                                 | STEP(S)                  | EXECUTION                            |  |
| В                                                  | 75% of steps             | Completion of steps by BOTH partners |  |
| 1                                                  | 6-8                      | 1. Correct Turn                      |  |
|                                                    | Woman's: RBO, LBO, RFO3  |                                      |  |
| 2                                                  | 6-8                      | 1. Correct Turn                      |  |
|                                                    | Man's: LFO, CR-RFO3, LBO |                                      |  |
| 3                                                  | 13-15                    | 1. Correct Turn                      |  |
|                                                    | Woman's: LFO3, RBO, LFO3 |                                      |  |
| 4                                                  | 13-15                    | 1. Correct Turn                      |  |
|                                                    | Man's: RBO, LFO3, RBO    |                                      |  |