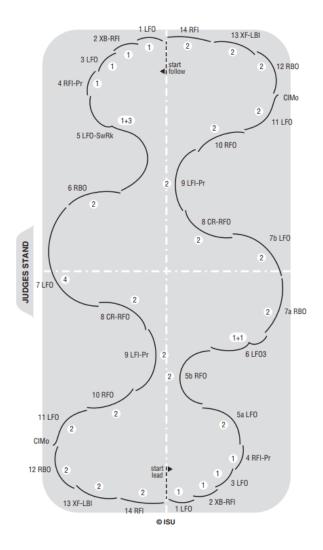

## PD 2: ROCKER FOXTROT

BEATS PER PATTERN: 28 BEATS PER MINUTE: 104 MEASURES PER PATTERN: 7 BEATS PER MEASURE: 4

MINUMUM PATTERN TIME: :15.8 MAXIMUM PATTERN TIME: :16.5 MAXIMUM OVERALL TIME: 1:45

| ROCKER FOXTROT                             |                             |                                      |  |
|--------------------------------------------|-----------------------------|--------------------------------------|--|
| 1 Section, 4 Sequences; 25% = 4 steps      |                             |                                      |  |
| CALLING SPECIFICATIONS                     |                             |                                      |  |
| KEY POINT FEATURES                         |                             |                                      |  |
| MUST INCLUDE CORRECT EDGES, TIMING & HOLDS |                             |                                      |  |
| KP                                         | STEP(S)                     | EXECUTION                            |  |
| В                                          | 75% of steps                | Completion of steps by BOTH partners |  |
| 1                                          | 5-6                         | 1. Correct Turn                      |  |
|                                            | Woman's: LFO-SwRk, RBO      | 2. Correct Swing Rocker free foot    |  |
|                                            |                             | movement                             |  |
| 2                                          | 5b-6                        | 1. Correct Turn                      |  |
|                                            | Man's: RFO, LFO3            |                                      |  |
| 3                                          | 11-12                       | 1. Correct Turn                      |  |
|                                            | Woman's: LFO CI C Step, RBO | 2. Correct Foot Placement            |  |
| 4                                          | 11-12                       | 1. Correct Turn                      |  |
|                                            | Man's: LFO CI C Step, RBO   | 2. Correct Foot Placement            |  |