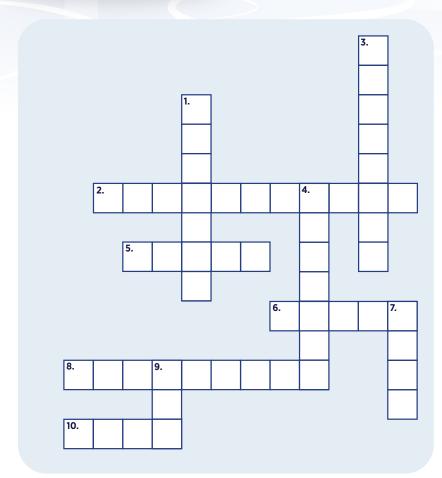

## DOWN

- 2. What is Learn to Skate USA's mascot name?
- 5. First, I \_\_\_\_\_ on the ice like a soldier.
- 6. I love the feeling when I \_\_\_\_\_ across the ice.
- 8. I must \_\_\_\_ my \_\_\_\_\_\_ to skate and balance.
- 10. A Snowplow \_\_\_\_\_ is in Snowplow Sam 3 and Basic 2.

## **DOWN**

- 1. Beginning \_\_\_\_\_ stroking is in Basic 3.
- 3. Rocking horse combines both a forward and a swizzle.
- 4. In Basic 1 and Snowplow Sam 2, I start with a "penguin walk" and then begin moving my hips to perform backward \_\_\_\_\_.
- 7. My blade has both an outside and an inside \_\_\_\_\_.
- 9. A \_\_\_\_\_ is when I glide on two feet, with arms in front or on my knees and bend my knees.