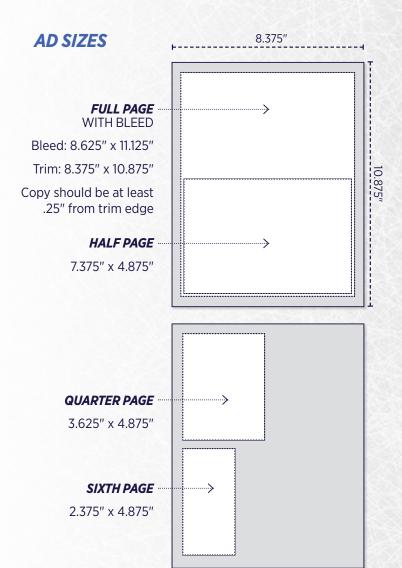

## **ART REQUIREMENTS**

Ads should be created by the advertiser and should be submitted in one of the following formats: JPEG or PDF.

Artwork should not include crop or bleed marks.